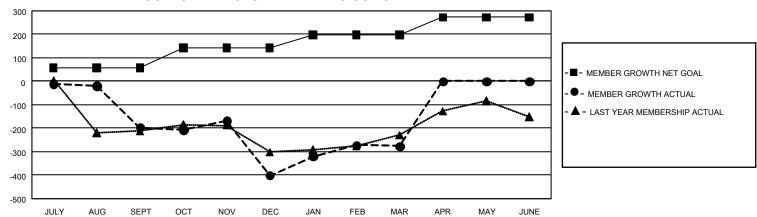

## GOALS AND ACTUAL MEMBERS CUMULATIVE

| DROPPED CLUBS: 18 |       | 110 CLUBS OF 192 ADDED 1<br>OR MORE NEW MEMBERS | GENDER DISTRIBUTION                 |                |  |
|-------------------|-------|-------------------------------------------------|-------------------------------------|----------------|--|
|                   |       |                                                 | MALE                                | 1,530 (39.65%) |  |
|                   |       |                                                 | FEMALE                              | 2,324 (60.22%) |  |
| DROPPED MEMBERS   |       |                                                 | NON BINARY                          | 1 (0.03%)      |  |
| DECEASED          | 11    |                                                 | PREFER NOT TO ANSWER                | 4 (0.10%)      |  |
| CLUB CANCELLED    | 339   |                                                 | TOTAL FAMILY UNIT MEMBERS           | 569            |  |
| OTHER             | 853   | CLICK HERE FOR                                  | TOTAL PARMET ONLY MEMBERS           |                |  |
| TOTAL             | 1,203 | CUMULATIVE MEMBERSHIP DATA                      | FAMILY MEMBERS PAYING HALF DUES 33: |                |  |

## GMT Constitutional Area 8, Group D

REPORT DOES NOT INCLUDE CLUBS IN UNDISTRICTED AREAS.

| Clubs                 |               |           |               | Members               |                         |                         |                                                    |
|-----------------------|---------------|-----------|---------------|-----------------------|-------------------------|-------------------------|----------------------------------------------------|
| RESULTS FOR 2022-2023 |               |           |               | RESULTS FOR 2022-2023 |                         |                         |                                                    |
| QUARTER               | NEW CLUB GOAL | NEW CLUBS | DROPPED CLUBS | QUARTER MEN           | MBER GROWTH NET<br>GOAL | MEMBER GROWTH<br>ACTUAL | DROPPED MEMBERS<br>ACTUAL (including<br>transfers) |
| JULY/AUG/SEPT         | 9             | 1         | 7             | JULY/AUG/SEPT         | 58                      | 180                     | 356                                                |
| OCT/NOV/DEC           | 15            | 2         | 11            | OCT/NOV/DEC           | 85                      | 467                     | 631                                                |
| JAN/FEB/MAR           | 6             | 2         | 0             | JAN/FEB/MAR           | 55                      | 405                     | 216                                                |
| APR/MAY/JUNE          | 12            | 0         | 0             | APR/MAY/JUNE          | 75                      | 0                       | 0                                                  |