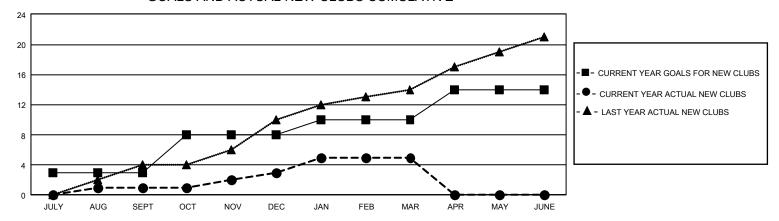

## GOALS AND ACTUAL NEW CLUBS CUMULATIVE

## GMT Constitutional Area 8, Group D

REPORT DOES NOT INCLUDE CLUBS IN UNDISTRICTED AREAS.

| Clubs                 |               |           |               | Members               |                         |                         |                                                    |
|-----------------------|---------------|-----------|---------------|-----------------------|-------------------------|-------------------------|----------------------------------------------------|
| RESULTS FOR 2022-2023 |               |           |               | RESULTS FOR 2022-2023 |                         |                         |                                                    |
| QUARTER               | NEW CLUB GOAL | NEW CLUBS | DROPPED CLUBS | QUARTER MEN           | MBER GROWTH NET<br>GOAL | MEMBER GROWTH<br>ACTUAL | DROPPED MEMBERS<br>ACTUAL (including<br>transfers) |
| JULY/AUG/SEPT         | 9             | 1         | 7             | JULY/AUG/SEPT         | 58                      | 180                     | 356                                                |
| OCT/NOV/DEC           | 15            | 2         | 11            | OCT/NOV/DEC           | 85                      | 467                     | 631                                                |
| JAN/FEB/MAR           | 6             | 2         | 0             | JAN/FEB/MAR           | 55                      | 405                     | 216                                                |
| APR/MAY/JUNE          | 12            | 0         | 0             | APR/MAY/JUNE          | 75                      | 0                       | 0                                                  |